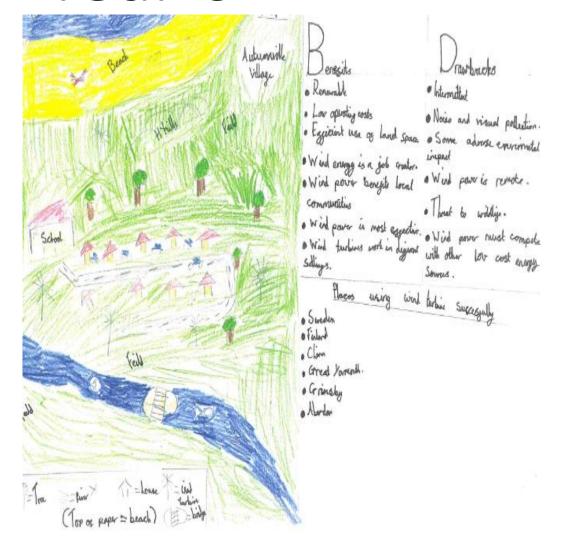

Name: Florence

**Subject: History** 

- 1) Incredible note-taking
- 2) Unique understanding
- 3) Beautiful presentation

Name: Frankie

**Subject: Geography** 

- 1) Neat handwriting
- 2)Amazing colouring
- 3) Fantastic labelling