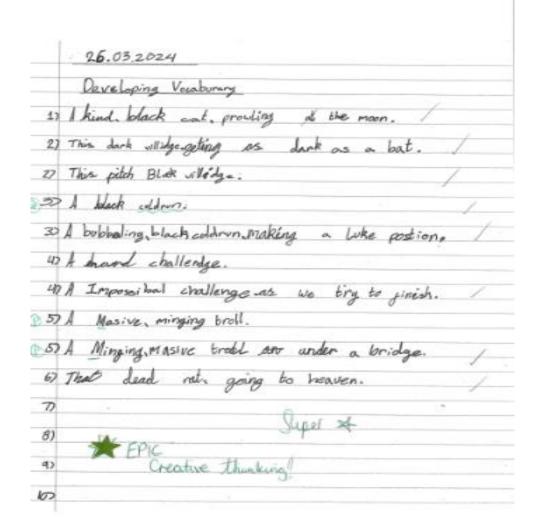

Name: Freya

**Subject: English** 

- 1) Great persevering
- 2) Fantastic handwriting
- 3) Incredible developing vocabulary

Name: Eloise

**Subject: Maths** 

- 1)Incredible presentation
- 2) Fabulous understanding
- 3)Accurate method