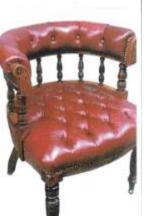

#### Varnishad

chair-auburn, hand-carried chair lege with red leather cushion

· silver, bonne, odd paterns on autourn cyphoral crachly cleaned glass

Speck of cabinet

ourrele

· mate sprice embud with base aminents.