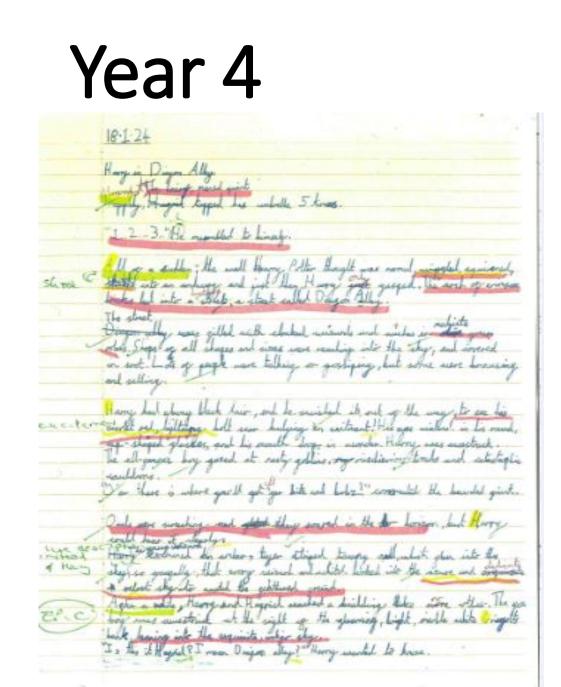

## Year 5

Name: Dylan T and James

#### **Subject: Music**

#### This work is EPIC because:

1) Deeply focused in playing with no distractions

2) Followed music sheet accurately

3) Worked well as a team