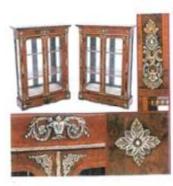

#### Varnishad

chair-auburn, hand-carried chair lege with red leather cushion

· silver, bonne, odd paterns on autourn cyphoral crachly cleaned glass

Speck of cabinet

ourrele

· mate sprice embud with base aminents.

· brown terracotta handcalved wooden sprace lage · A scarlet bether cushion sitting on the lege. · strange artic potens.

wh seath

papers

neatly in the

wrote on his

and ink

ight corner.

A printer printing