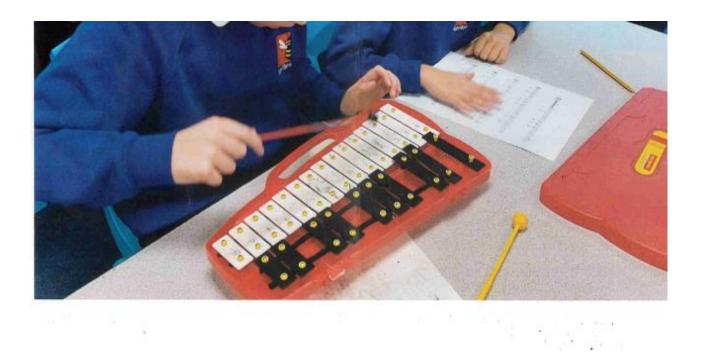

## Year 5

Name: Dylan T and James

#### **Subject: Music**

#### This work is EPIC because:

1) Deeply focused in playing with no distractions

2) Followed music sheet accurately

3) Worked well as a team