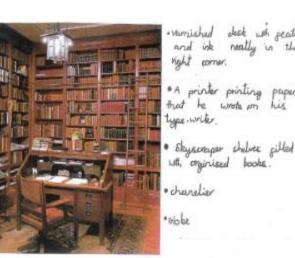

· brown terracotta handcalved wooden sprace lage · A scarlet bether cushion sitting on the lege. · strange artic potens.

wh seath

papers

neatly in the

wrote on his

and ink

ight corner.

A printer printing