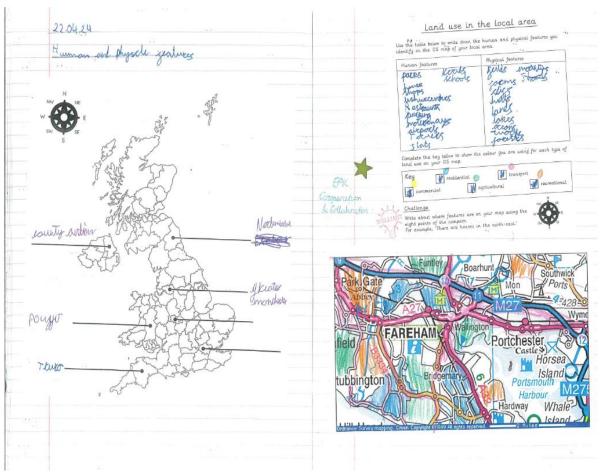

## **EPIC Learners**

**E**xploration

**E**valuation

Perseverance

Independence

Challenge

**C**reative Thinking

**C**o-operation and Collaboration



## **EPIC Awards**

**E**xploration

**E**valuation

Perseverance

Independence

Challenge

**C**reative Thinking

**C**o-operation and Collaboration



## Name: Elsie-May J

## Subject: Geography

- 1) Brilliant colouring in
- 2) Outstanding handwriting
- 3) Stunning labelling

|      |   |        |      |      | 2 |    |     |     |              |   |   |    |                  | ur. |  |
|------|---|--------|------|------|---|----|-----|-----|--------------|---|---|----|------------------|-----|--|
| olum | 5 | NO B R | Nore | 0100 | - |    |     | -   |              |   |   | •2 | -14              |     |  |
|      |   |        |      |      |   |    |     |     |              |   |   |    |                  |     |  |
|      |   |        |      |      |   | p  | ad  | is. | 6            |   |   |    | * . <sup>5</sup> |     |  |
|      |   |        |      |      |   | -  |     |     |              |   |   |    |                  |